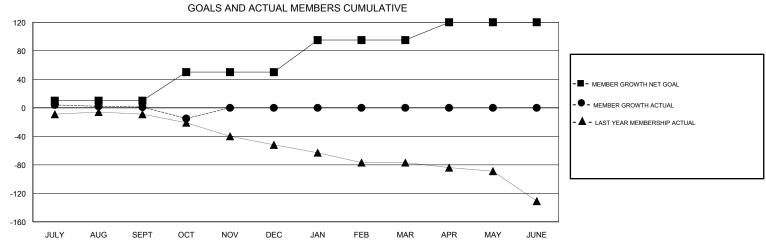

## ANN ELDRIDGE **LOCATION AUSTRALIA GMT CA** Clubs Members RESULTS FOR 2018-2019 RESULTS FOR 2018-2019 NEW CLUB GOAL NEW CLUBS DROPPED CLUBS MEMBER GROWTH NET MEMBER GROWTH DROPPED QUARTER QUARTER GOAL ACTUAL MEMBERS ACTUAL (including transfers) 0 0 0 10 24 19 JULY/AUG/SEPT JULY/AUG/SEPT 0 40 17 OCT/NOV/DEC 1 OCT/NOV/DEC 0 1 0 0 0 45 JAN/FEB/MAR JAN/FEB/MAR 0 0 0 0 0 APR/MAY/JUNE 25 APR/MAY/JUNE